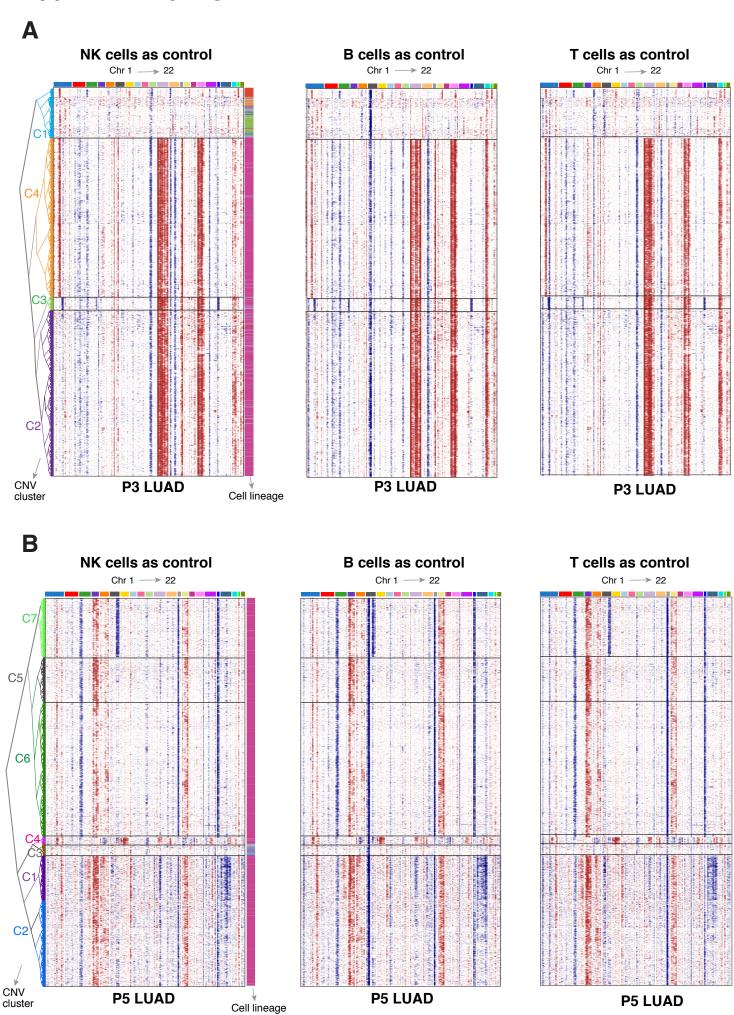

## Supplementary Fig. S9. Robustness of CNV inference in C9 cells from P3 and P5.

**A,** Heatmaps showing CNV scores of cells in the malignant-enriched cluster of P3 using NK cells (left), B cells (middle), T cells (right) as background references. **B,** Heatmaps showing CNV scores of cells in the malignant-enriched cluster of P5 using NK cells (left), B cells (middle), T cells (right) as background references.