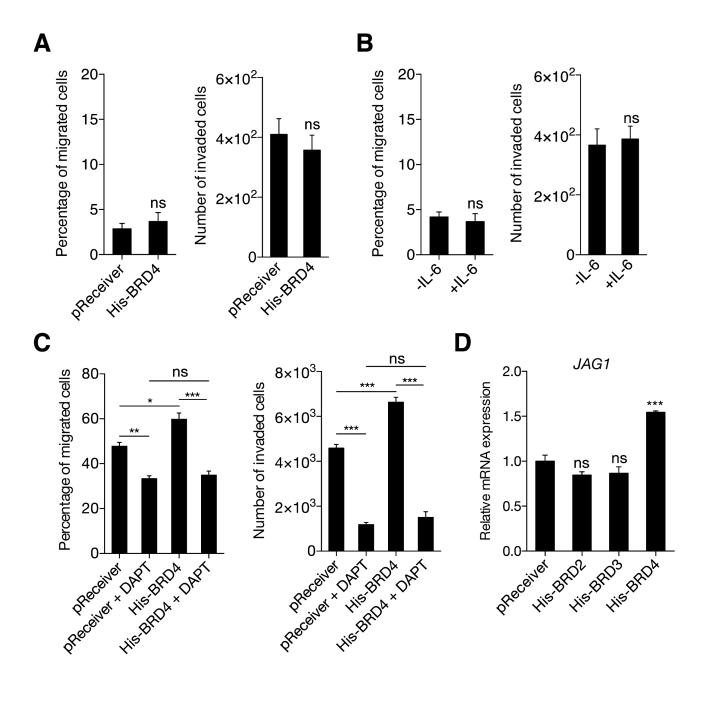

Figure S5. BRD4 regulates migration and invasion through Notch signaling.

(A-C) Migration (left panels) and invasion (right panels) assays were conducted using MCF-7 cells under (A) BRD4 over-expression, (B) treatment with IL-6 (50 ng/ml for 24h), (C) BRD4 over-expression and treatment with DAPT (10  $\mu$ M for 16 h). Bars show means ± SEM of three independent experiments. Statistical analyses were performed by using Student's t test or one-way ANOVA.

(D) Jagged1 and mRNA expression were measured in MDA-MB-231 cells 48h after transfection with the indicated plasmids. Statistical analyses were performed by using one-way ANOVA.